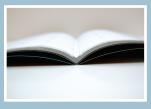

 Also, due to nature of center stitching, pages may not open flat, depending on the thickness, size and paper material of the booklet.\*

3. Booklet which are smaller and thicker may not close fully.\*

### Important:

2. Also, due to nature of center stitching, pages may not open flat, depending on the thickness, size and paper material of the booklet.\*

3. Booklet which are smaller and thicker may not close fully.\*