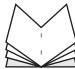

#### Important:

The thicker the booklet, the more the inner pages will creep out (extend out of cover size) when folded.
 Hence, keep vital elements of the layout for the inner pages away from the edges as much as possible to avoid them being trimmed off.

 Also, due to nature of center stitching, pages may not open flat, depending on the thickness, size and paper material of the booklet.\*

3. Booklet which are smaller and thicker may not close fully.\*