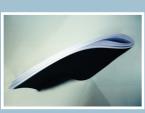

#### Important:

The thicker the booklet, the more the inner pages will creep out (extend out of cover size) when folded.
 Hence, keep vital elements of the layout for the inner pages away from the edges as much as possible to avoid them being trimmed off.

 Also, due to nature of center stitching, pages may not open flat, depending on the thickness, size and paper material of the booklet.\*

3. Booklet which are smaller and thicker may not close fully.\*