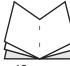

#### Important:

The thicker the booklet, the more the inner pages will creep out (extend out of cover size) when folded.
 Hence, keep vital elements of the layout for the inner pages away from the edges as much as possible to avoid them being trimmed off.

 Also, due to nature of center stitching, pages may not open flat, depending on the thickness, size and paper material of the booklet.\*

3. Booklet which are smaller and thicker may not close fully.\*