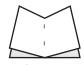

#### Important:

The thicker the booklet, the more the inner pages will creep out (extend out of cover size) when folded.
 Hence, keep vital elements of the layout for the inner pages away from the edges as much as possible to avoid them being trimmed off.

 Also, due to nature of center stitching, pages may not open flat, depending on the thickness, size and paper material of the booklet.\*

3. Booklet which are smaller and thicker may not close fully.\*