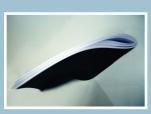

#### Important:

The thicker the booklet, the more the inner pages will creep out (extend out of cover size) when folded.
 Hence, keep vital elements of the layout for the inner pages away from the edges as much as possible to avoid them being trimmed off.

 Also, due to nature of center stitching, pages may not open flat, depending on the thickness, size and paper material of the booklet.\*

3. Booklet which are smaller and thicker may not close fully.\*