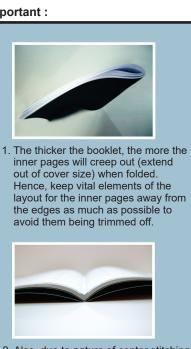

#### Important:

The thicker the booklet, the more the inner pages will creep out (extend out of cover size) when folded.
 Hence, keep vital elements of the layout for the inner pages away from the edges as much as possible to avoid them being trimmed off.

 Also, due to nature of center stitching, pages may not open flat, depending on the thickness, size and paper material of the booklet.\*

3. Booklet which are smaller and thicker may not close fully.\*