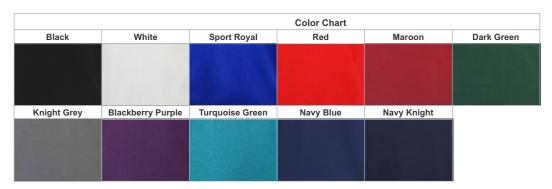

## PRODUCT SPECIFICATION

| Model                                     | Material                                                    | Sleeve<br>Type | Shirt Color<br>Available                                                                                                                                                      | Shirt<br>Size | All Measurement in Inch |        |          |        | Print Side                                                                                                                                                                                                                                                                            | Compulsory Finishing                                                 |                 | Quantity                              | Process Days                           |
|-------------------------------------------|-------------------------------------------------------------|----------------|-------------------------------------------------------------------------------------------------------------------------------------------------------------------------------|---------------|-------------------------|--------|----------|--------|---------------------------------------------------------------------------------------------------------------------------------------------------------------------------------------------------------------------------------------------------------------------------------------|----------------------------------------------------------------------|-----------------|---------------------------------------|----------------------------------------|
|                                           |                                                             |                |                                                                                                                                                                               |               | Chest                   | Length | Shoulder | Sleeve | & Size                                                                                                                                                                                                                                                                                | (Choose either one)                                                  |                 | (pcs)                                 | (excluding order day & receive day)    |
| Basic Microfiber<br>Round Neck<br>T-Shirt | Microfiber<br>- Mini Eyelet<br>150gsm                       | Short          | - Black<br>- White<br>- Sport Royal<br>- Red<br>- Maroon<br>- Dark Green<br>- Knight Grey<br>- Blackberry<br>Purple<br>- Turquoise<br>Green<br>- Navy Blue*<br>- Navy Knight* | 2XS           | 17"                     | 25"    | 14"      | 6.5"   | Front / Back / Left Sleeve / Right Sleeve / Right Sleeve   Can choose either: 1C / 2C / 3C / Emboss effect / Velvet effect   Velvet effect   *Effect also consider as 1 color   *Max up to 3 colors (including effect) / Sid Eg: 3 Colors / 2 Colors + 1 Effect / 1 Color + 2 Effects | Silkscreen Printing                                                  | DTF             | Min: 10<br>Max: 500<br>Increment by 1 | 4 days                                 |
|                                           |                                                             |                |                                                                                                                                                                               | XS            | 18"                     | 26"    | 15"      | 7"     |                                                                                                                                                                                                                                                                                       | Can choose either:                                                   |                 |                                       | (10 - 100pcs)                          |
|                                           |                                                             |                |                                                                                                                                                                               | S             | 19"                     | 27"    | 16"      | 7.5"   |                                                                                                                                                                                                                                                                                       |                                                                      |                 |                                       | 5 days                                 |
| Basic Microfiber<br>Polo T-Shirt          |                                                             |                |                                                                                                                                                                               | М             | 20"                     | 28"    | 17"      | 8"     |                                                                                                                                                                                                                                                                                       |                                                                      | For silkscreen, | (110 - 300pcs)                        |                                        |
|                                           |                                                             |                |                                                                                                                                                                               | L             | 21"                     | 29"    | 18"      | 8.5"   |                                                                                                                                                                                                                                                                                       | *Effect also consider                                                |                 | MOQ=20pcs                             | <b>6 days</b> (310 - 500pcs)           |
|                                           |                                                             |                |                                                                                                                                                                               | XL            | 22"                     | 30"    | 19"      | 9"     |                                                                                                                                                                                                                                                                                       |                                                                      |                 |                                       |                                        |
| Basic CVC<br>Polo T-Shirt                 | CVC Honeycomb<br>- 60% Cotton/<br>40% Polyester<br>(180gsm) |                |                                                                                                                                                                               | 2XL           | 23"                     | 31"    | 20"      | 9.5"   |                                                                                                                                                                                                                                                                                       | (including effect) / Side<br>Eg: 3 Colors /<br>2 Colors + 1 Effect / |                 |                                       | For Silkscreen, each extra side        |
|                                           |                                                             |                |                                                                                                                                                                               | 3XL           | 24"                     | 32"    | 21"      | 10"    |                                                                                                                                                                                                                                                                                       |                                                                      |                 |                                       | (Back / Left Sleeve<br>/ Right Sleeve) |
|                                           |                                                             |                |                                                                                                                                                                               | 4XL           | 25"                     | 33"    | 22"      | 10"    |                                                                                                                                                                                                                                                                                       |                                                                      |                 |                                       | +1 Day                                 |
|                                           |                                                             |                |                                                                                                                                                                               | 5XL           | 26"                     | 34"    | 23"      | 10"    |                                                                                                                                                                                                                                                                                       |                                                                      |                 |                                       | Cut Off time: 3pm                      |
|                                           |                                                             |                |                                                                                                                                                                               | 6XL           | 27"                     | 35"    | 24"      | 10"    |                                                                                                                                                                                                                                                                                       |                                                                      |                 |                                       |                                        |
|                                           |                                                             |                |                                                                                                                                                                               | 7XL           | 28"                     | 36"    | 25"      | 10"    |                                                                                                                                                                                                                                                                                       |                                                                      |                 |                                       |                                        |

## Tolerance:

1. T Shirt Size measurement tolerance: +/- 5% from actual products, +/- 5% for minor misalignment, color variations, and other minor defects

- Navy Blue (Only available for Microfiber Round Neck / Polo T)
- Navy Knight (Only available for CVC Polo T)